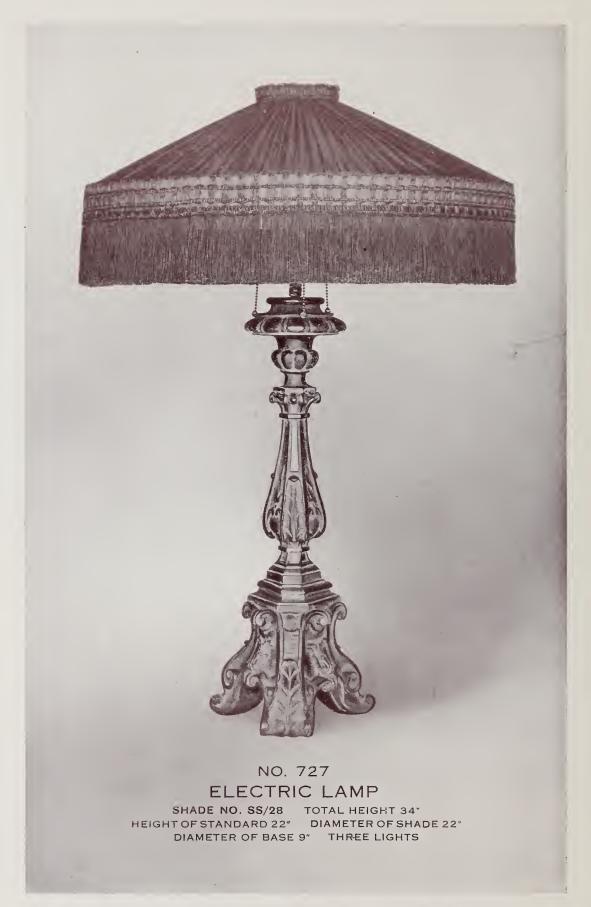

#### ELECTRIC LAMP No. 728

SHADE NO. SS/28 TOTAL HEIGHT 34"
HEIGHT OF STANDARD 22" DIAMETER OF SHADE 22"
DIAMETER OF BASE 9" THREE LIGHTS